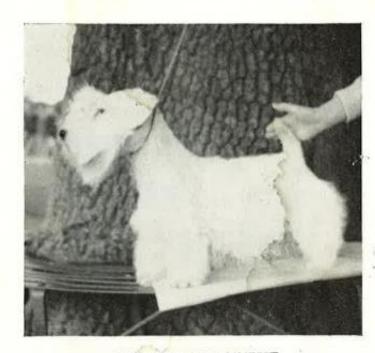

#### STANDARD OF POINTS

(as revised by the Kennel Club - January, 1950)

General Appearance.—Should be that of a freely moving and active dog.

Head and Skull.—The Skull slightly domed and wide between the ears, Jaws powerful and long, with a punishing square jaw. Nose black.

Eyes.-Dark well set, round and of medium size.

-7

Ears.—Size medium, slightly rounded at tip, and carried at side of check.

Mouth.—Teeth level and square, strong with canine teeth fitting well into each other, and long for the size of the dog.

Neck,—Fairly long, thick, and muscular, strongly set on sloping shoulders.

Forequarters.-Forelegs short, strong and straight.

Body.—Medium length, level, and ribs well sprung. Body very flexible, Chest broad and deep well let down between forelegs.

Hindquarters.—Remarkably powerful for size of dog. Thighs deep and muscular, we'll bent at stifle. Hock's strong well bent and neither turned inwards nor outwards.

Feet.-Round and cat-like with thick pads.

Tail.-Carried erect.

Coat.-Long, hard and wiry.

Colour.—Mostly all white or white with lemon, brown, or badger pied markings on head and ear.

Weight and Size.—Weight; Dog should not exceed 20 lbs.; E-tches should not exceed 18 lbs. Height should not exceed 12 inches at the shoulder.

FAULTS.—Eyes light in colour or small. Nose, white cherry or spotted to a considerable extent, with either of these colours. Ears, prick, tulip or rose. Colour, much black objectionable. Teeth defective, much undershot or overshot. Coat, soft and woolly.