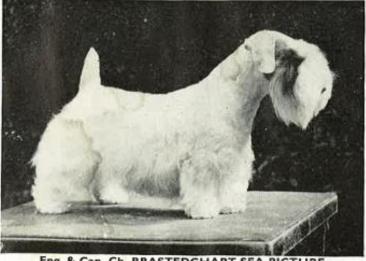

#### STANDARD OF POINTS

(as revised by the Kennel Club - January, 1950)

General Appearance.—Should be that of a freely moving and active dog.

Head and Skull.—The Skull slightly domed and wide between the ears, Jaws powerful and long, with a punishing square jaw. Nose black.

Eyes.-Dark well set, round and of medium size.

-7

Ears.—Size medium, slightly rounded at tip, and carried at side of check.

Mouth.—Teeth level and square, strong with canine teeth fitting well into each other, and long for the size of the dog.

Neck,—Fairly long, thick, and muscular, strongly set on sloping shoulders.

Forequarters.-Forelegs short, strong and straight.

Body.—Medium length, level, and ribs well sprung. Body very flexible, Chest broad and deep well let down between forelegs.

Hindquarters.—Remarkably powerful for size of dog. Thighs deep and muscular, we'll bent at stifle. Hock's strong well bent and neither turned inwards nor outwards.

Feet.-Round and cat-like with thick pads.

Tail.-Carried erect.

Coat.-Long, hard and wiry.

Colour.—Mostly all white or white with lemon, brown, or badger pied markings on head and ear.

Weight and Size.—Weight; Dog should not exceed 20 lbs.; E-tches should not exceed 18 lbs. Height should not exceed 12 inches at the shoulder.

FAULTS.—Eyes light in colour or small. Nose, white cherry or spotted to a considerable extent, with either of these colours. Ears, prick, tulip or rose. Colour, much black objectionable. Teeth defective, much undershot or overshot. Coat, soft and woolly.