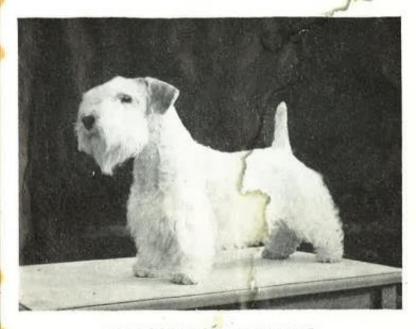

#### STANDARD OF POINTS

(as revised by the Kennel Club - January, 1950)

General Appearance.—Should be that of a freely moving and active dog.

Head and Skull.—The Skull slightly domed and wide between the ears, Jaws powerful and long, with a punishing square jaw. Nose black.

Eyes.-Dark well set, round and of medium size.

-7

Ears.—Size medium, slightly rounded at tip, and carried at side of check.

Mouth.—Teeth level and square, strong with canine teeth fitting well into each other, and long for the size of the dog.

Neck,—Fairly long, thick, and muscular, strongly set on sloping shoulders.

Forequarters.-Forelegs short, strong and straight.

Body.—Medium length, level, and ribs well sprung. Body very flexible, Chest broad and deep well let down between forelegs.

Hindquarters.—Remarkably powerful for size of dog. Thighs deep and muscular, we'll bent at stifle. Hock's strong well bent and neither turned inwards nor outwards.

Feet.-Round and cat-like with thick pads.

Tail.-Carried erect.

Coat.-Long, hard and wiry.

Colour.—Mostly all white or white with lemon, brown, or badger pied markings on head and ear.

Weight and Size.—Weight; Dog should not exceed 20 lbs.; E-tches should not exceed 18 lbs. Height should not exceed 12 inches at the shoulder.

FAULTS.—Eyes light in colour or small. Nose, white cherry or spotted to a considerable extent, with either of these colours. Ears, prick, tulip or rose. Colour, much black objectionable. Teeth defective, much undershot or overshot. Coat, soft and woolly.